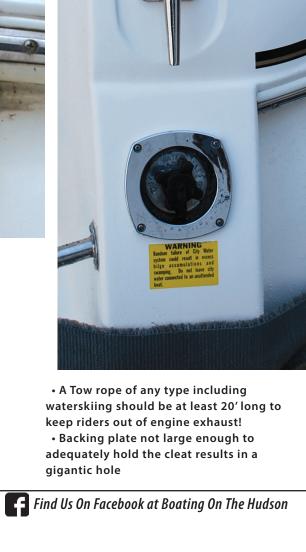

## "Food for thought"

WARNING

ected to an unatt

m failure of City Wate could result in excess accumulations and g. Do not leave city

Wate

• Check the fastening on the towing system and Towers - reinforce if needed- inspect periodically.

• Don't use your cleats as tow rings! Even to tow a broke down boat! Use tie down rings through your transom. They are a lot more substantial.

• Remember to have riders wear life vests & know the water ski hand signals.