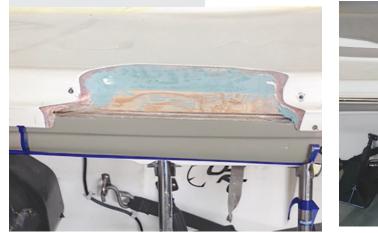

## "Food for thought"

WARNING

ected to an unatt

m failure of City Wate could result in excess accumulations and g. Do not leave city

Wate

• Check the fastening on the towing system and Towers - reinforce if needed- inspect periodically.

• Don't use your cleats as tow rings! Even to tow a broke down boat! Use tie down rings through your transom. They are a lot more substantial.

• Remember to have riders wear life vests & know the water ski hand signals.