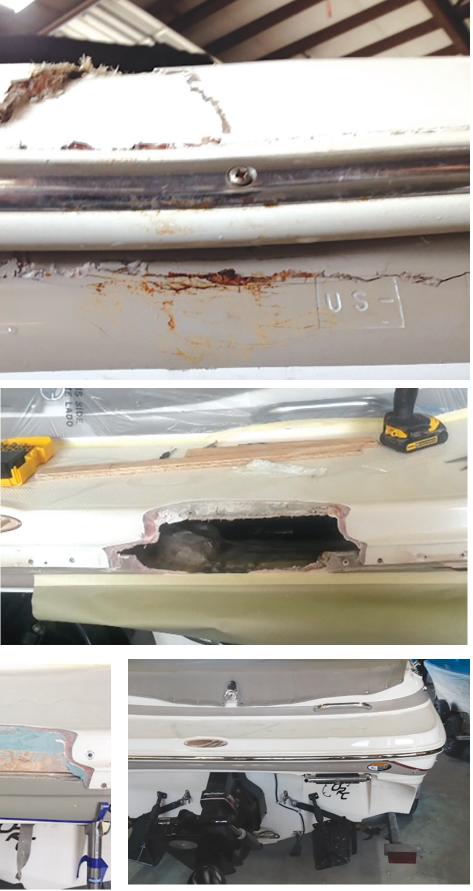

Today manufacturers are making monster size towable toys, some holding six people. The weight and drag is immense requiring very heavy tow rope. Some ropes have a tensile strength of 6,000. lbs. That's enough to tow a large truck! Before you venture out onto the water on a very exciting and thrilling Towable tube make sure your boat and towing system can handle the load and is up to the task! The tow mechanism needs to be properly and securely fastened!

There are towing rings that are installed on the transom of boats that are so wimpy that you would not want to pull more than one skier at a time

boatingonthehudson.com

August 2017

## "Food for thought"

WARNING

ected to an unatt

m failure of City Wate could result in excess accumulations and g. Do not leave city

Wate

• Check the fastening on the towing system and Towers - reinforce if needed- inspect periodically.