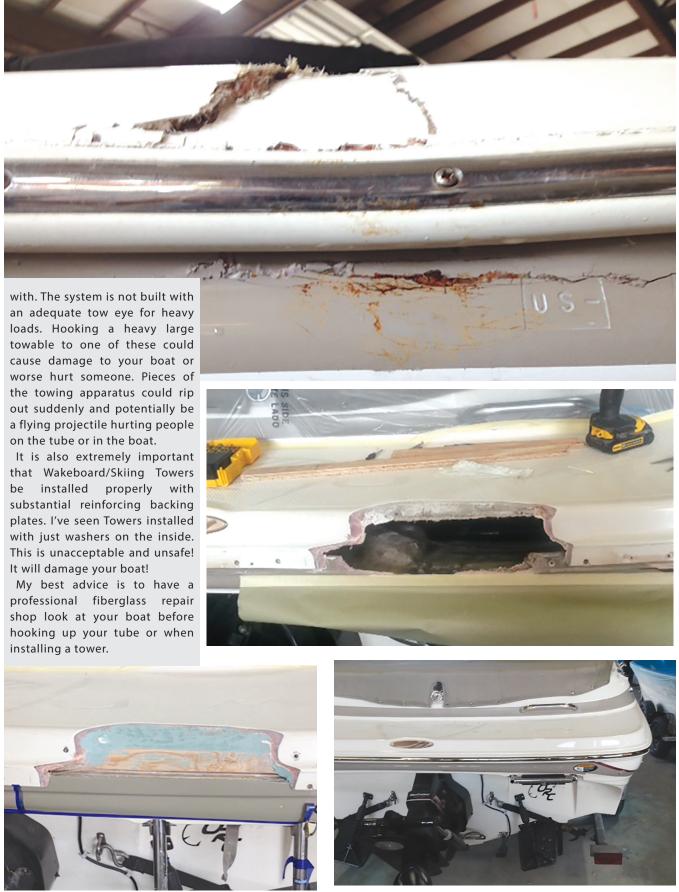

Today manufacturers are making monster size towable toys, some holding six people. The weight and drag is immense requiring very heavy tow rope. Some ropes have a tensile strength of 6,000. lbs. That's enough to tow a large truck! Before you venture out onto the water on a very exciting and thrilling Towable tube make sure your boat and towing system can handle the load and is up to the task! The tow mechanism needs to be properly and securely fastened!

There are towing rings that are installed on the transom of boats that are so wimpy that you would not want to pull more than one skier at a time

boatingonthehudson.com

August 2017

## "Food for thought"

WARNING

ected to an unatt

m failure of City Wate could result in excess accumulations and g. Do not leave city

Wate

• Check the fastening on the towing system and Towers - reinforce if needed- inspect periodically.