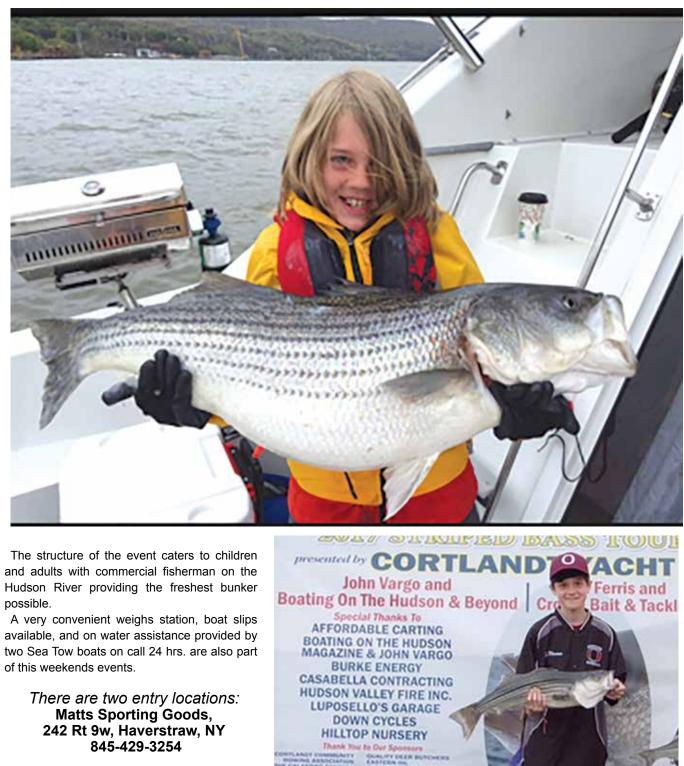

This committee is dedicated to showing everyone that they have the most efficient method possible of catching that over 40inch striper. Timing is everything and it has been the committee's experience that the dates selected are exactly when ocean run bunker have entered Haverstraw Bay followed by the huge striped bass.