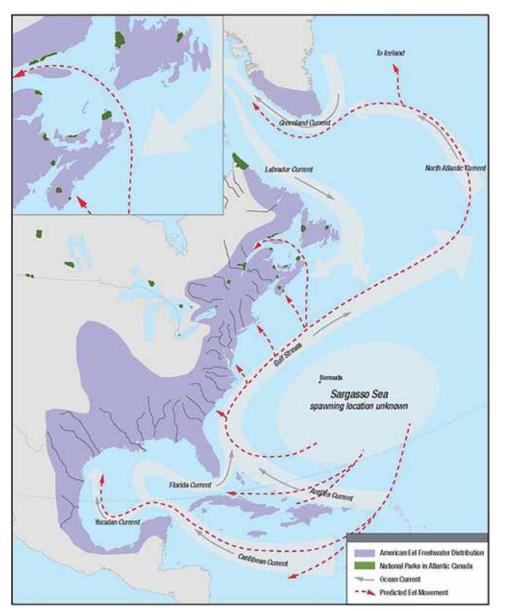

y fish we caught, unaware of their arduous journey or unlikely life history.

Which brings us back as to why we were standing in the tidal entrance of the ice cold Poestenkill in Troy, NY just a few miles south of Lock One, the terminus of the estuarine Hudson River.

A local fisherman who was scouting the kill for any sign of herrings saw the fyke net and asked

"you catching bait?"

"Nope. Eels"

"Whatcha doin' that for?"

"To count 'em"

He gave us a puzzled look and headed home. His interest was in the run of herrings which he would use as bait for Striped Bass. The bass follow the herring upriver.

Yes, we were there to count eels.

The American Eel (Anguilla rostrata) is a diadromous fish, capable of living in both freshwater and seawater as are striped bass, shad and other herring



silver eels with bulging eyes, darkened backs and a silver sheen to their bellies and they head downstream.

James Prosek in his book "Eels...the world's most mysterious fish" describes a working eelman in the Delaware River where, under a new moon and after a good rain in September, thousands of silver eels begin their migration back to the sea and his year long work on his stone weir finally pays off on these two nights. And where are the eels headed? The Sargasso Sea. This is an area in the Atlantic Ocean between the Gulf Stream that includes the Bermuda Triangle. Known as the graveyard of lost ships this becalmed sea is covered with a mass

> of algae, plastic and other flotsam. It is here, at depths of 1,300 to 2,300 feet that the eels, both the American and the European varieties,