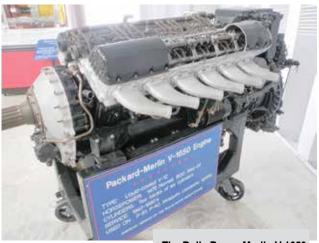

It is the goal of the HRFA to introduce children in particular, as well as their parents, to the joys of fishing and this certainly was accomplished on this Saturday.

Thanks to the Wounded Warrior Project every child who attended received a high quality rod. First, Second, and Third place winners received many more fishing items. Congratulations to all, especially the Wounded Warriors who attended despite the weather!