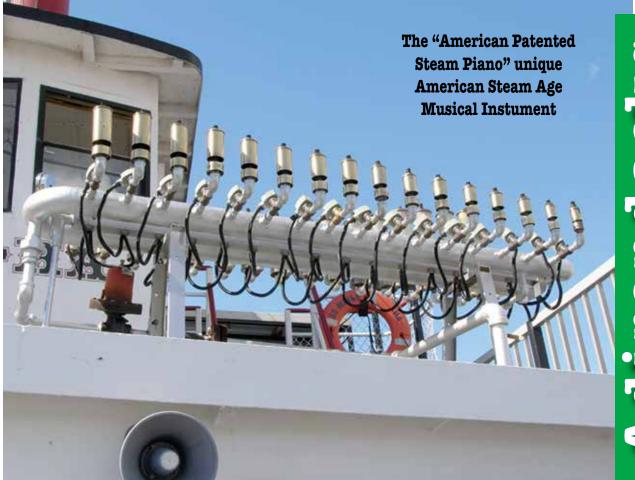

In 1855, a farmer named Joshua C. Stoddard, of Worcester, VT, invented a peculiar instrument consisting of several graduated steam whistles with corresponding valves sitting atop a long pipe, or manifold. These valves were connected with a system of levers and wires to a small keyboard. Pressing a key would pull these wires and levers, opening the valve and allowing steam to flow from the pipe into the whistle. On October 9th of that year, the patent for his "American Patented Steam Piano" was approved. Stoddard had built the instrument not for use aboard a

#### Calliope in action.

boat, but rather as a replacement for the bells in the tower of his local church. During that first Vermont winter, his "Steam Piano" had many issues. Not only was the volume too much for the other parishioners, but the pipes were not insulated. Many ended up bursting, rendering the instrument inoperable. A defeated Stoddard removed the instrument from the steeple, and placed it in a barn on his property. While this could have very well been the end of this unique piece of machinery, fate intervened. Stoddard's brother was a steamboat captain on the Hudson River in New York. At that time, companies were pondering ways to attract more business. The story goes that he remembered his brother's invention, and asked Joshua if he could place it aboard the boat he was in command of. He agreed, and rest is history! While the instrument became commonplace on excursion boats and showboats alike, they also had a strong reputation in the circus world. In the late 1850's, circus magnet P.T. Barnum acquired a "patented Steam Piano" to include in his circus parade.

In 1973, the Lake George Steamboat Company founded its southern sister company, the New Orleans Steamboat Company, and embarked on a journey to build a magnificent sternwheel steamboat to run excursion trips in the New Orleans. Since the calliope had strong ties to the Inland Rivers, and especially excursion vessels, it was decided to have an instrument constructed for the new boat. Owners Wilbur E. Dow Jr. and Bill Dow contracted the Frisbie Engine and Machine Company of Cincinnati, OH, to build two calliopes for them. One was to go to the new build in Louisiana, which would eventually be the Str. NATCHEZ, and the other would go to the MINNE-HA-HA, or the "MINNE" as she is affectionately called. Cincinnati was no stranger to the instrument. Not only had numerous riverboats played their calliopes while visiting the city, but two major calliope builders had been located there! The first was Thomas J. Nichol who, in the early 1900's, built what some believe to be the best sounding steam calliopes ever produced. The second was Ernest J. Wilde, who built several instruments in the 1950's and 1960's. While the Frisbie Company had never built a calliope before, they had been in business since 1874, and were renowned for their steam engines and pumps. Jess Coen, the owner of the company at the time, took drawings and measurements from both Nichol and Wilde calliopes, and fused the two designs together. What he produced was, arguably, one of the finest examples of the instrument ever crafted: 32 graduated brass steam whistles, electronicallyoperated solenoid valves for ease of use, and corresponding lightbulbs that lit up the steam at night, creating something akin to the Northern Lights and known as the "Aurora Effect". By early summer 1974, the first instrument was completed. It was shipped up to Lake George and installed aboard the "MINNE", where it was played for the first time on July 2nd of that year.