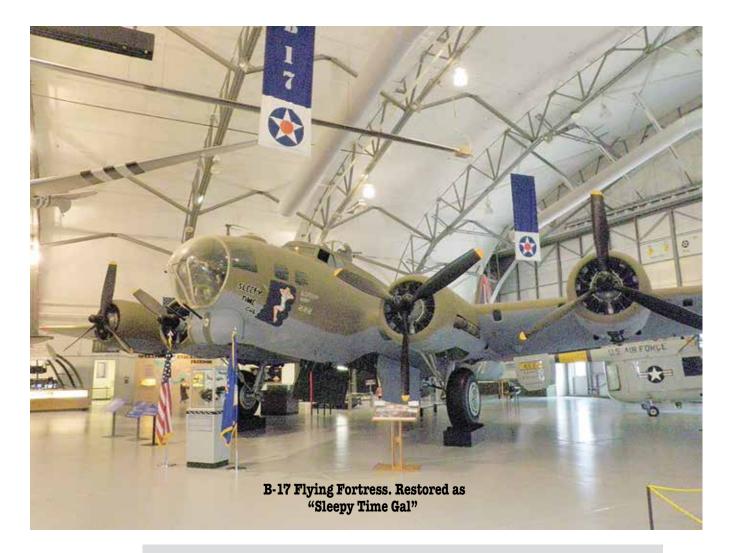

It is the goal of the HRFA to introduce children in particular, as well as their parents, to the joys of fishing and this certainly was accomplished on this Saturday.

Thanks to the Wounded Warrior Project every child who attended received a high quality rod. First, Second, and Third place winners received many more fishing items. Congratulations to all, especially the Wounded Warriors who attended despite the weather!