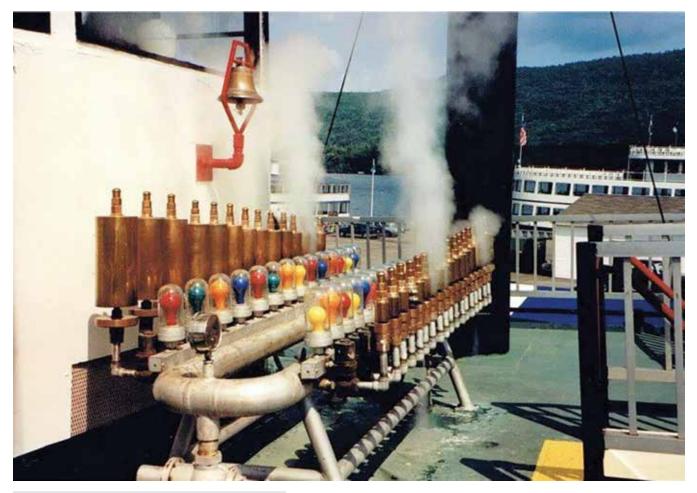

In 1973, the Lake George Steamboat Company founded its southern sister company, the New Orleans Steamboat Company, and embarked on a journey to build a magnificent sternwheel steamboat to run excursion trips in the New Orleans. Since the calliope had strong ties to the Inland Rivers, and especially excursion vessels, it was decided to have an instrument constructed for the new boat. Owners Wilbur E. Dow Jr. and Bill Dow contracted the Frisbie Engine and Machine Company of Cincinnati, OH, to build two calliopes for them. One was to go to the new build in Louisiana, which would eventually be the Str. NATCHEZ, and the other would go to the MINNE-HA-HA, or the "MINNE" as she is affectionately called. Cincinnati was no stranger to the instrument. Not only had numerous riverboats played their calliopes while visiting the city, but two major calliope builders had been located there! The first was Thomas J. Nichol who, in the early 1900's, built what some believe to be the best sounding steam calliopes ever produced. The second was Ernest J. Wilde, who built several instruments in the 1950's and 1960's. While the Frisbie Company had never built a calliope before, they had been in business since 1874, and were renowned for their steam engines and pumps. Jess Coen, the owner of the company at the time, took drawings and measurements from both Nichol and Wilde calliopes, and fused the two designs together. What he produced was, arguably, one of the finest examples of the instrument ever crafted: 32 graduated brass steam whistles, electronicallyoperated solenoid valves for ease of use, and corresponding lightbulbs that lit up the steam at night, creating something akin to the Northern Lights and known as the "Aurora Effect". By early summer 1974, the first instrument was completed. It was shipped up to Lake George and installed aboard the "MINNE", where it was played for the first time on July 2nd of that year.

6

the following year, the Frisbie calliope was sold to a gaming boat in Natchez, MS, where it was put on display on the top deck of the boat. After a short time, the whistles were removed, placed in storage, and then lost in time. To this day, they have not been found. The calliope that had been placed on the "MINNE" as a 'temp' became her permanent instrument. This calliope had been built by Ernest J. Wilde in the early 1960's, and had been aboard a party boat in the Cincinnati harbor. Strangely enough, it is believed that this was one of the instruments Jess Coen used for measurements to make his calliopes in the 1970's! The construction of these whistles were different from the Frisbie. Wilde's whistles were long and slender, and looked almost like an assembly of mortar shells. Other instruments of his were placed aboard the ELIZABETH LOUISE of Sacramento, CA and the BELLE OF LOUISVILLE of Louisville, KY. With the change in instrument, the location of it was changed as well. Instead of sitting in front of the pilothouse as the Frisbie had, the Wilde calliope was moved forward of the port smokestack. The manifold was shorter, and could fit in the space better. This also increased the visibility of the instrument, allowing for an unobstructed view of the calliope from the pier below for the first time In the summer of 2004, yours truly played his first song on the Wilde, igniting a love for the calliope and its operation. It had not been taken care of in some time, and needed some work. I made it my mission to make it a showpiece again. While some brass polish and a fresh coat of paint made it look better, there was only so much that could be done to get it back in prime