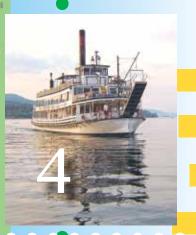

## by Matthew Dow

Photos by Marilynn Buehler

Anthony Benedetto at the keyboard, circa 2015.

4

For the last four decades, the melodic strains of the MINNE HA-HA's steam calliope have wafted over the Village of Lake George. From Memorial Day through Columbus Day, its clarion call can be heard six to seven times each day, so much so that some locals even use it as a way to keep time during the busy season. The calliope has become an integral part of the fabric of the community, and its humble beginnings can be traced back to a small village not far from our own.

In 1973, the Lake George Steamboat Company founded its southern sister company, the New Orleans Steamboat Company, and embarked on a journey to build a magnificent sternwheel steamboat to run excursion trips in the New Orleans. Since the calliope had strong ties to the Inland Rivers, and especially excursion vessels, it was decided to have an instrument constructed for the new boat. Owners Wilbur E. Dow Jr. and Bill Dow contracted the Frisbie Engine and Machine Company of Cincinnati, OH, to build two calliopes for them. One was to go to the new build in Louisiana, which would eventually be the Str. NATCHEZ, and the other would go to the MINNE-HA-HA, or the "MINNE" as she is affectionately called. Cincinnati was no stranger to the instrument. Not only had numerous riverboats played their calliopes while visiting the city, but two major calliope builders had been located there! The first was Thomas J. Nichol who, in the early 1900's, built what some believe to be the best sounding steam calliopes ever produced. The second was Ernest J. Wilde, who built several instruments in the 1950's and 1960's. While the Frisbie Company had never built a calliope before, they had been in business since 1874, and were renowned for their steam engines and pumps. Jess Coen, the owner of the company at the time, took drawings and measurements from both Nichol and Wilde calliopes, and fused the two designs together. What he produced was, arguably, one of the finest examples of the instrument ever crafted: 32 graduated brass steam whistles, electronicallyoperated solenoid valves for ease of use, and corresponding lightbulbs that lit up the steam at night, creating something akin to the Northern Lights and known as the "Aurora Effect". By early summer 1974, the first instrument was completed. It was shipped up to Lake George and installed aboard the "MINNE", where it was played for the first time on July 2nd of that year.