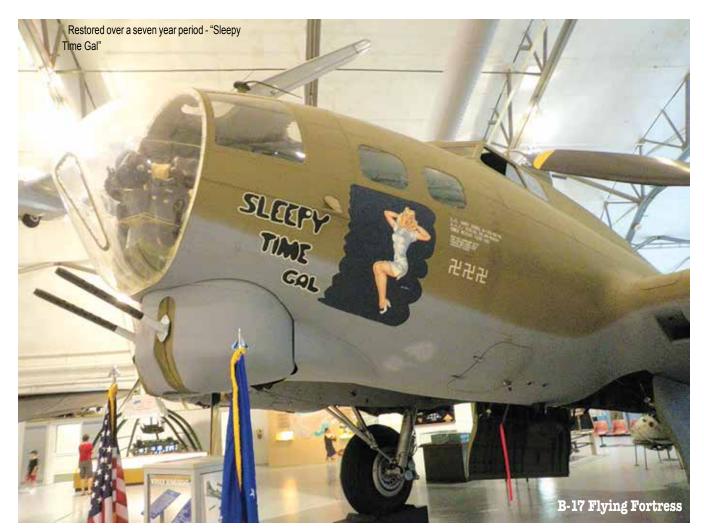

It is the goal of the HRFA to introduce children in particular, as well as their parents, to the joys of fishing and this certainly was accomplished on this Saturday.

Thanks to the Wounded Warrior Project every child who attended received a high quality rod. First, Second, and Third place winners received many more fishing items. Congratulations to all, especially the Wounded Warriors who attended despite the weather!