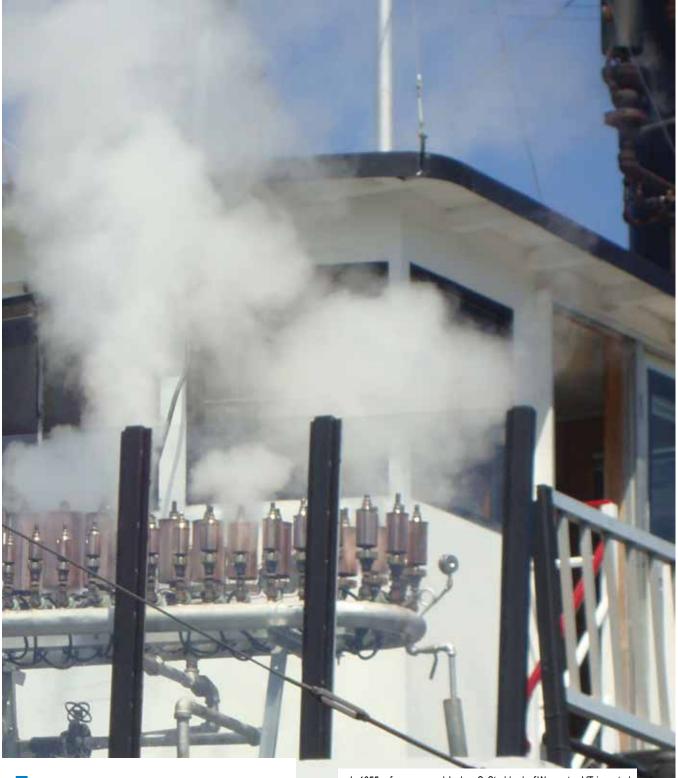

In 1973, the Lake George Steamboat Company founded its southern sister company, the New Orleans Steamboat Company, and embarked on a journey to build a magnificent sternwheel steamboat to run excursion trips in the New Orleans. Since the calliope had strong ties to the Inland Rivers, and especially excursion vessels, it was decided to have an instrument constructed for the new boat. Owners Wilbur E. Dow Jr. and Bill Dow contracted the Frisbie Engine and Machine Company of Cincinnati, OH, to build two calliopes for them. One was to go to the new build in Louisiana, which would eventually be the Str. NATCHEZ, and the other would go to the MINNE-HA-HA, or the "MINNE" as she is affectionately called. Cincinnati was no stranger to the instrument. Not only had numerous riverboats played their calliopes while visiting the city, but two major calliope builders had been located there! The first was Thomas J. Nichol who, in the early 1900's, built what some believe to be the best sounding steam calliopes ever produced. The second was Ernest J. Wilde, who built several instruments in the 1950's and 1960's. While the Frisbie Company had never built a calliope before, they had been in business since 1874, and were renowned for their steam engines and pumps. Jess Coen, the owner of the company at the time, took drawings and measurements from both Nichol and Wilde calliopes, and fused the two designs together. What he produced was, arguably, one of the finest examples of the instrument ever crafted: 32 graduated brass steam whistles, electronicallyoperated solenoid valves for ease of use, and corresponding lightbulbs that lit up the steam at night, creating something akin to the Northern Lights and known as the "Aurora Effect". By early summer 1974, the first instrument was completed. It was shipped up to Lake George and installed aboard the "MINNE", where it was played for the first time on July 2nd of that year.

6

the following year, the Frisbie calliope was sold to a gaming boat in Natchez, MS, where it was put on display on the top deck of the boat. After a short time, the whistles were removed, placed in storage, and then lost in time. To this day, they have not been found. The calliope that had been placed on the "MINNE" as a 'temp' became her permanent instrument. This calliope had been built by Ernest J. Wilde in the early 1960's, and had been aboard a party boat in the Cincinnati harbor. Strangely enough, it is believed that this was one of the instruments Jess Coen used for measurements to make his calliopes in the 1970's! The construction of these whistles were different from the Frisbie. Wilde's whistles were long and slender, and looked almost like an assembly of mortar shells. Other instruments of his were placed aboard the ELIZABETH LOUISE of Sacramento, CA and the BELLE OF LOUISVILLE of Louisville, KY. With the change in instrument, the location of it was changed as well. Instead of sitting in front of the pilothouse as the Frisbie had, the Wilde calliope was moved forward of the port smokestack. The manifold was shorter, and could fit in the space better. This also increased the visibility of the instrument, allowing for an unobstructed view of the calliope from the pier below for the first time In the summer of 2004, yours truly played his first song on the Wilde, igniting a love for the calliope and its operation. It had not been taken care of in some time, and needed some work. I made it my mission to make it a showpiece again. While some brass polish and a fresh coat of paint made it look better, there was only so much that could be done to get it back in prime