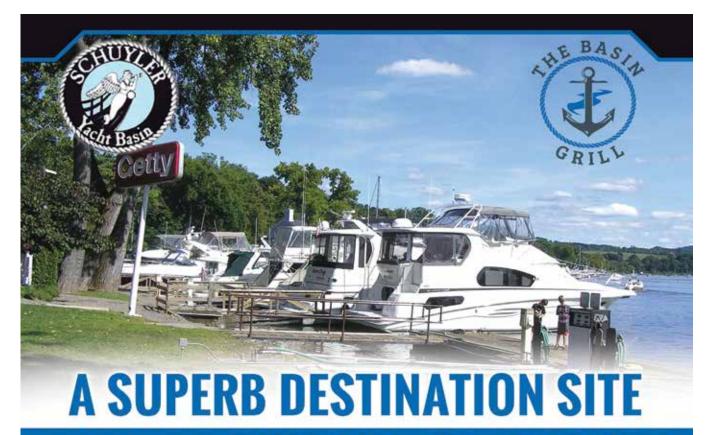

## 518-695-3193 | 1 FERRY ST, SCHUYLERVILLE, NY 12871

C elebrating 30 years in business, The Schuyler Yacht Basin RV Park is one of the premier marinas in the northeastern United States and proudly located on the New ,York State Canal System. Located on the Hudson River / Champlain Canal and mid-point between Troy and Whitehall.

## **Boaters**

We offer Transient and Seasonal Dockage, marinegrade gasoline and diesel, pump-out, dockside water, electric, cable TV and WiFi as well as propane. Onshore we have restrooms, showers, laundromat and ice. We have a deck overlooking the river and gas grill for your use.